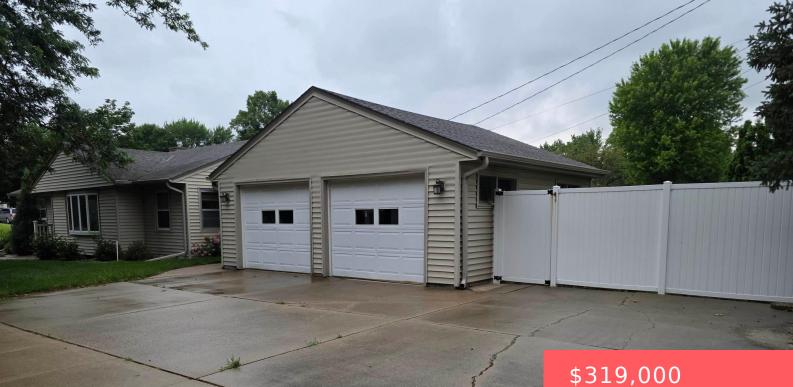

#### Basics

Category: None, RESIDENTIAL Status: Active Bathrooms: 2 baths Floor level: 1350 Lot size: 7083 sq ft Type: Ranch, Single Family Bedrooms: 4 beds Total rooms: 8 Area: 2362 sq ft Year built: 1951

## **Building Details**

Basement: Full Parking: Attached Exterior material: Vinyl