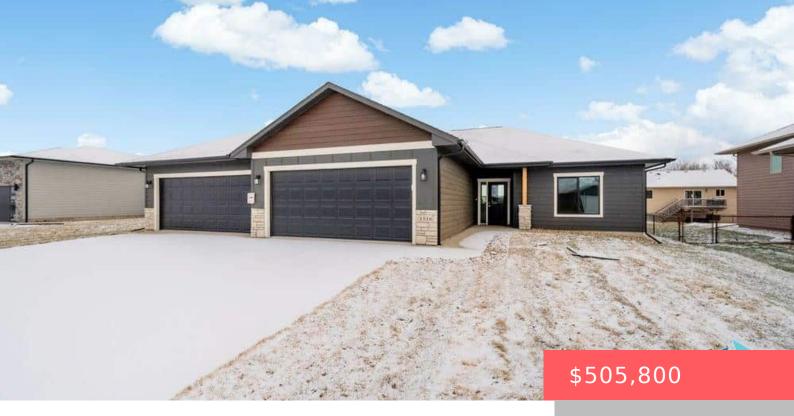

SIOUX FALLS, SD, 57106

https://harr-lemme.com

Lot 5, Block 7, Pine Knoll Addition

#### Amanda Treloar

- 3 beds
- 2 baths
- Other, Ranch, Single Family
- New Construction
- RESIDENTIAL
- Active
- 1547 sq ft

#### Basics

Category: New Construction, RESIDENTIAL Status: Active Bathrooms: 2 baths Floor level: 1547 Lot size: 8520 sq ft Type: Other, Ranch, Single Family Bedrooms: 3 beds Total rooms: 7 Area: 1547 sq ft Year built: 2024

## **Building Details**

Floor covering: Carpet, Tile, Vinyl Exterior material: Hard Board, Stone/Stone Veneer Parking: Attached Basement: None
Roof: Shingle Composition