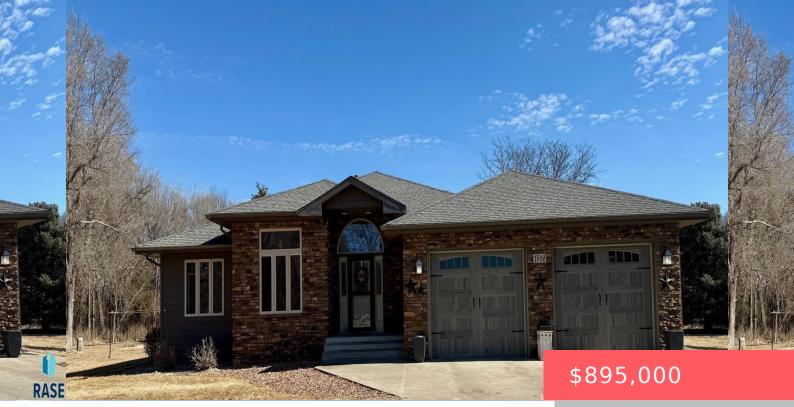

MITCHELL, SD, 57301

https://harr-lemme.com

Lt 3 DP Dicus 1st Addn, 14-103-60, City of Mitchell, Davison County, SD

Tonya Klingaman

- 1 hode
- 3 baths
- Other, Single Family
- Outside City Limits,
- Active
- 3986 sq ft

#### Basics

Category: Outside City Limits, RESIDENTIAL Status: Active Bathrooms: 3 baths Floor level: 2268 Lot size: 109336 sq ft Type: Other, Single Family Bedrooms: 4 beds Total rooms: 21 Area: 3986 sq ft Year built: 1999

# **Building Details**

Floor covering: Carpet, Tile Exterior material: Vinyl Parking: Attached

Basement: Full
Roof: Shingle Composition