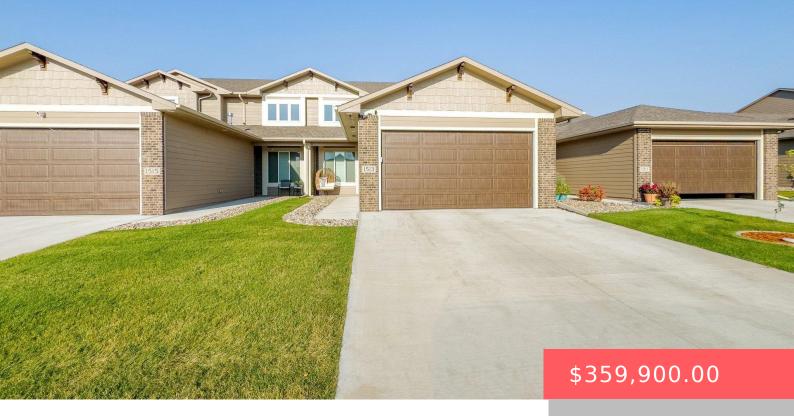

#### **1513 S MEADOWLAND AVE**

https://harr-lemme.com

#### Lot 9B Block 13 Discovery Park Addition To The City Of Sioux Falls

- 3 beds
- 3 baths
- Town Home, Two Story
- None, RESIDENTIAL
- Active-New
- 1844 sq ft

### Basics

Category: None, RESIDENTIAL Status: Active-New Bathrooms: 3 baths Floor level: 1081 Lot size: 4256 sq ft

Type: Town Home, Two Story Bedrooms: 3 beds Total rooms: 8 Area: 1844 sq ft Year built: 2022