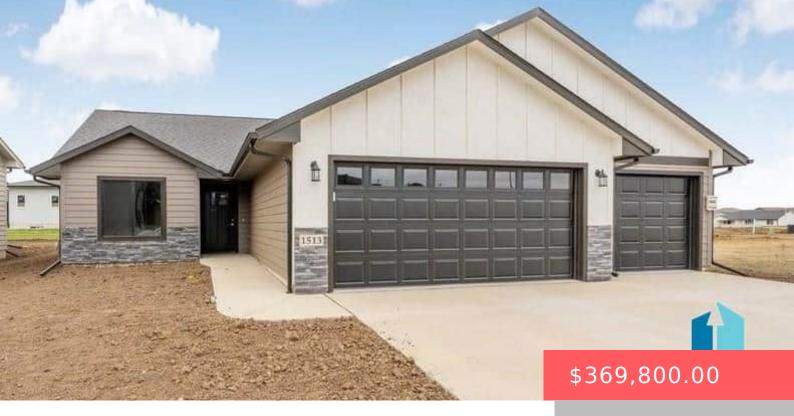

#### **1513 S MARYBETH AVE**

https://harr-lemme.com

Lot 8, Block 7, Pine Knoll Addition

- 2 heds
- 2 baths
- Ranch, Single Family
- New Construction, RESIDENTIAL
- Active, Active-New
- 1206 sa ft

#### **Basics**

Category: New Construction, RESIDENTIAL Type: Ranch, Single Family

Status: Active, Active-New Bedrooms: 2 beds

Bathrooms: 2 baths Total rooms: 7

Floor level: 1206 sq ft

Lot size: 5085 sq ft Year built: 2024

# **Building Details**

Floor covering: Carpet, Tile, Vinyl Basement: None

**Exterior material:** Hard Board, Stone/Stone Veneer **Roof:** Shingle Composition

Parking: Attached