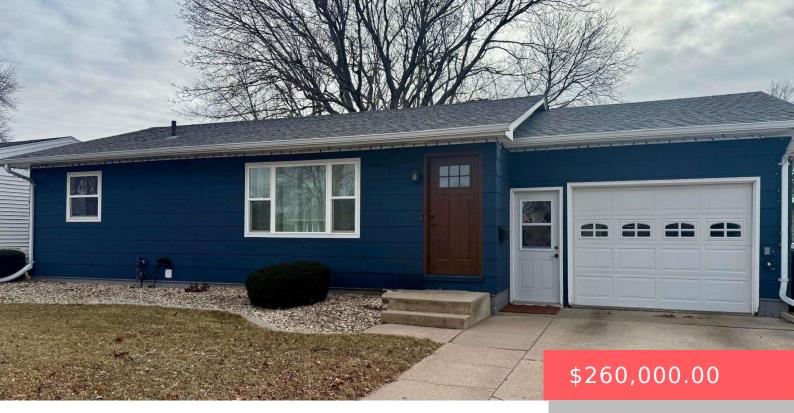

#### 1513 E 5TH AVE

https://harr-lemme.com

E54'of Lot 9, W10' of Lot 10, Blk 10 Bridle Acres, City of Mitchell, Davison County, SD

- 4 beds
- 2 baths
- Ranch, Single Family
- None, RESIDENTIAL
- Active, Active-New
- 1634 sq ft

#### **Basics**

Category: None, RESIDENTIAL Status: Active, Active-New Bathrooms: 2 baths Floor level: 936 Lot size: 7168 sq ft Type: Ranch, Single Family Bedrooms: 4 beds Total rooms: 10 Area: 1634 sq ft Year built: 1959

# **Building Details**

Floor covering: Carpet Exterior material: Hard Board Parking: Attached

Basement: Full
Roof: Shingle Composition