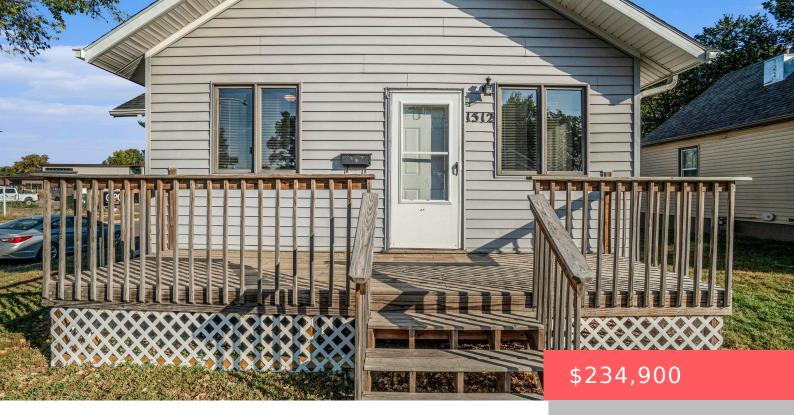

## SIOUX FALLS, SD, 57104

https://harr-lemme.com

W 44' 11 TO LOT 14 BLOCK 2 WEST PARK ADDN TO CITY OF SIOUX FALLS

- 2 hads
- 1 bath
- Ranch, Single Family
- None, RESIDENTIAL
- Active
- 797 sq ft

#### **Basics**

Category: None, RESIDENTIAL Type: Ranch, Single Family

Status: Active Bedrooms: 2 beds

Bathrooms: 1 bath

Floor level: 797

Area: 797 sq ft

**Lot size: 7040** sq ft **Year built:** 1920

## **Building Details**

Floor covering: Carpet, Tile, Vinyl Basement: Partial

**Exterior material:** Vinyl Roof: Shingle Composition