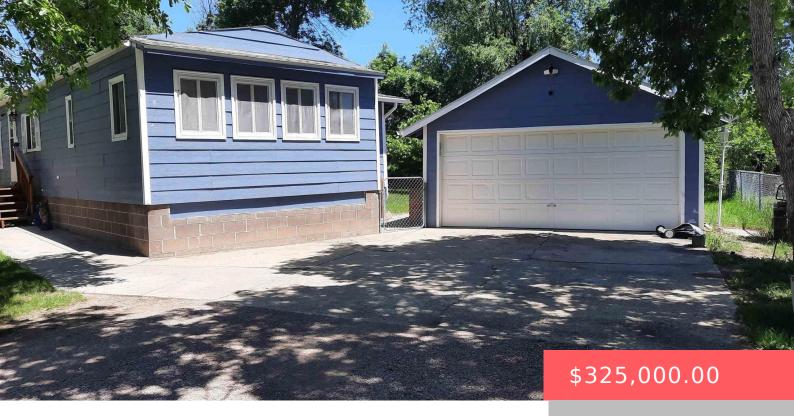

#### 1512 SHARP DR

https://harr-lemme.com

DIST: PE SHARP SUBD, BLOCK 1, LOT 1

- 3 hads
- 2 baths
- Ranch, Single Family
- None, RESIDENTIAL
- Active. Active-New
- 1310 sq ft

#### **Basics**

Category: None, RESIDENTIAL Type: Ranch, Single Family

**Status:** Active, Active-New **Bedrooms: 3** beds

**Bathrooms: 2** baths **Total rooms:** 9

**Floor level:** 1310 Area: **1310** sq ft

# **Building Details**

Floor covering: Carpet, Other, Vinyl Basement: Crawl Space

**Exterior material:** Hard Board **Roof:** Shingle Composition

Parking: Detached, Tandem