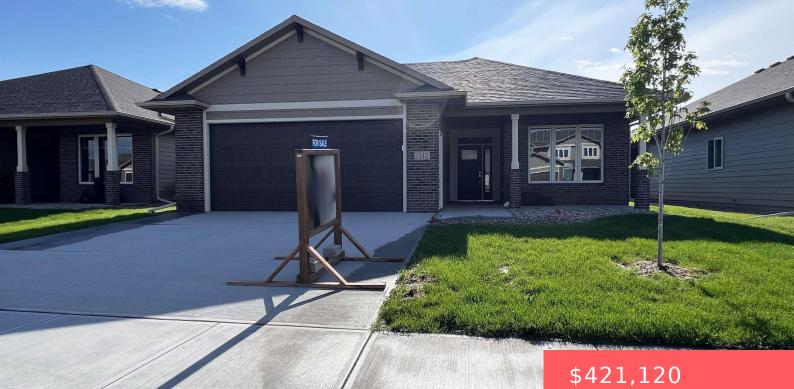

#### SIOUX FALLS, SD, 57106

https://harr-lemme.com

Lot 15 Blk 12 of the Discovery Park addition to the City of Sioux Falls, Minnehaha County, SD

### Basics

Category: New Construction, RESIDENTIAL Status: Active Bathrooms: 2 baths Floor level: 1557 Lot size: 6588 sq ft Type: Ranch, Single Family Bedrooms: 2 beds Total rooms: 11 Area: 1557 sq ft Year built: 2025

# **Building Details**

Floor covering: Carpet, Other Exterior material: Full Brick Front, Hard Board Parking: Attached

Basement: None
Roof: Shingle Composition