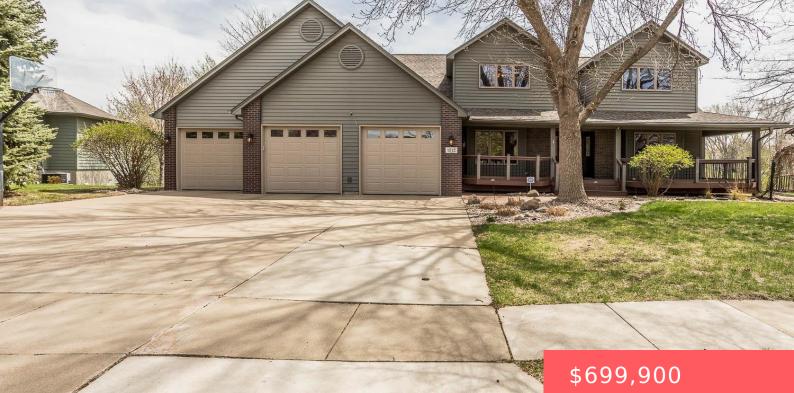

#### SIOUX FALLS, SD, 57106

https://harr-lemme.com

Lot 10 Block 1 Prairie Highlands Addn To City Of Sioux Falls

- 4 1. . . 1. .
- 1.5 Story, Single Family
- None, RESIDENTIAL
- Active
- 3271 sq ft

#### Basics

Category: None, RESIDENTIAL Status: Active Bathrooms: 4 baths Floor level: 1704 Lot size: 24780 sq ft Type: 1.5 Story, Single Family Bedrooms: 4 beds Total rooms: 10 Area: 3271 sq ft Year built: 1992

# **Building Details**

Floor covering: Carpet, Luxury Vinyl Plank, Tile Exterior material: Metal, Part Brick Parking: Attached Basement: Full
Roof: Shingle Composition