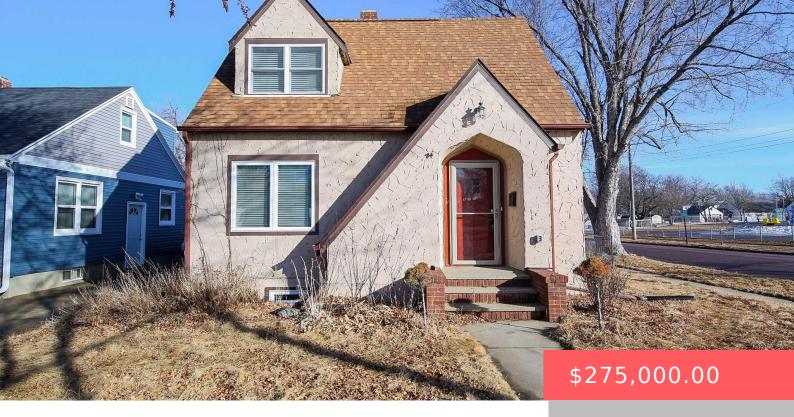

#### 1512 E 8TH ST

https://harr-lemme.com

E44' SE 1/4 Block 15 East Sioux Falls Addn to City of Sioux Falls

- 3 beds
- 2 baths
- 1.5 Story, Single Family
- None, RESIDENTIAL
- Active-New
- 1462 sq ft

## **Basics**

Category: None, RESIDENTIAL Type: 1.5 Story, Single Family

Status: Active-New Bedrooms: 3 beds

Bathrooms: 2 baths Total rooms: 7

**Floor level:** 572 **Area: 1462** sq ft

**Lot size: 6026** sq ft **Year built:** 1930

# **Building Details**

Floor covering: Laminate, Wood Basement: Full

**Exterior material:** Stucco/Drivit **Roof:** Shingle Composition

Parking: Detached