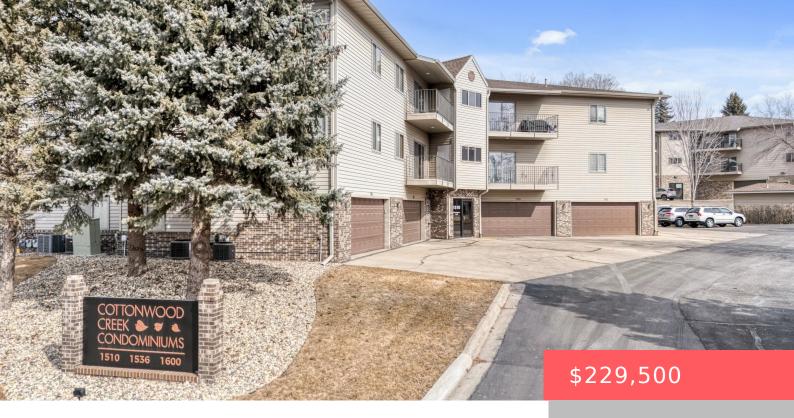

#### **1510 S SOUTHEASTERN AVE**

https://harr-lemme.com

Unit 201, Building 1510 Cottonwood Creek Condominiums---Tract 1B Cottonwood Creek Addition

- 3 heds
- 2 baths
- Condominium, Ranch
- None, RESIDENTIAL
- Active-New
- 1484 sq ft

#### **Basics**

Category: None, RESIDENTIAL Type: Condominium, Ranch

Status: Active-New Bedrooms: 3 beds

Bathrooms: 2 baths Total rooms: 9

**Floor level:** 1484 sq ft

Lot size: 3115 sq ft Year built: 1996

# **Building Details**

Floor covering: Carpet, Laminate, Tile Basement: None

**Exterior material:** Hard Board, Part Brick **Roof:** Shingle Composition

Parking: Attached