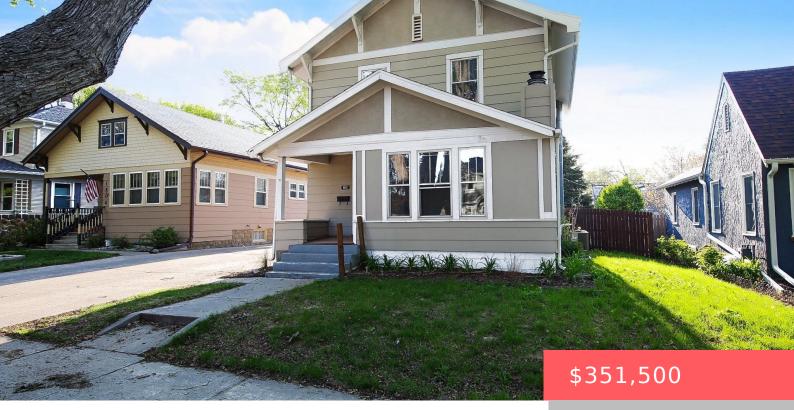

#### SIOUX FALLS, SD, 57105

https://harr-lemme.com

#### S 44` NW14 BLOCK 6 HAYES ADDN TOCITY OF SIOUX FALLS

- 3 hads
- 2 baths
- Single Family, Two Story
- None, RESIDENTIAL
- Active
- 2482 sq ft

#### Basics

Category: None, RESIDENTIAL Status: Active Bathrooms: 2 baths Floor level: 1048 Lot size: 5807 sq ft

Type: Single Family, Two Story Bedrooms: 3 beds Total rooms: 7 Area: 2482 sq ft Year built: 1916