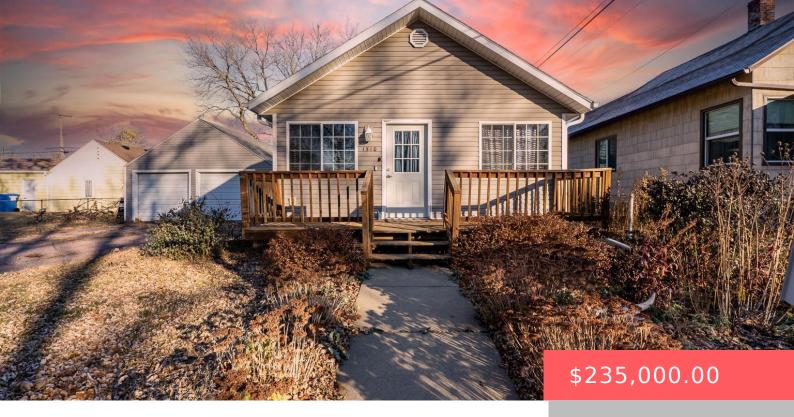

#### **1510 E SIOUX ST**

https://harr-lemme.com

A. L. SMITHS SUB 11 & LOT12 BLOCK 1DANIELS ADDNTO CITY OF SIOUXFALLS

- 3 beds
- 2 baths
- Ranch, Single Family
- None, RESIDENTIAL
- Active, Active-New
- 1190 sq ft

#### **Basics**

Category: None, RESIDENTIAL Type: Ranch, Single Family

Status: Active, Active-New Bedrooms: 3 beds

Bathrooms: 2 baths Total rooms: 8

Floor level: 680 Area: 1190 sq ft

**Lot size: 8712** sq ft **Year built:** 1919

## **Building Details**

Floor covering: Carpet, Laminate, Vinyl Basement: Full

**Exterior material:** Vinyl **Roof:** Shingle Composition

Parking: Detached