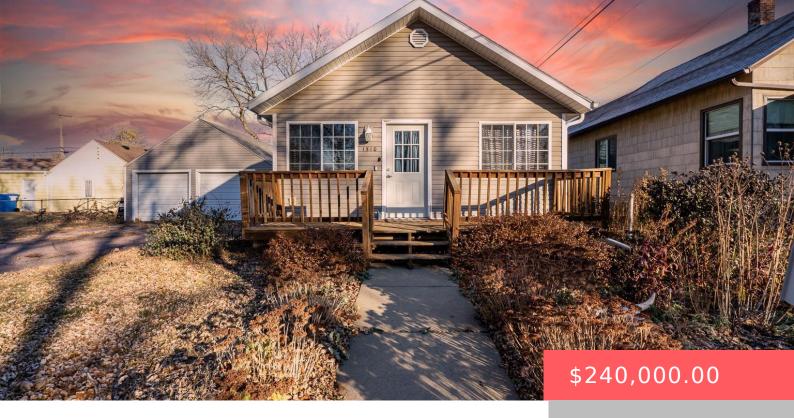

#### **1510 E SIOUX ST**

https://harr-lemme.com

A. L. SMITHS SUB 11 & LOT12 BLOCK 1DANIELS ADDNTO CITY OF SIOUXFALLS

- 3 heds
- 2 baths
- Ranch, Single Family
- None, RESIDENTIAL
- Active. Active-New
- 1190 sq ft

#### **Basics**

Category: None, RESIDENTIAL Type: Ranch, Single Family

Status: Active, Active-New Bedrooms: 3 beds

Bathrooms: 2 baths Total rooms: 8

Floor level: 680 Area: 1190 sq ft

**Lot size: 8712** sq ft **Year built:** 1919

# **Building Details**

Floor covering: Carpet, Laminate, Vinyl Basement: Full

**Exterior material:** Vinyl **Roof:** Shingle Composition

Parking: Detached