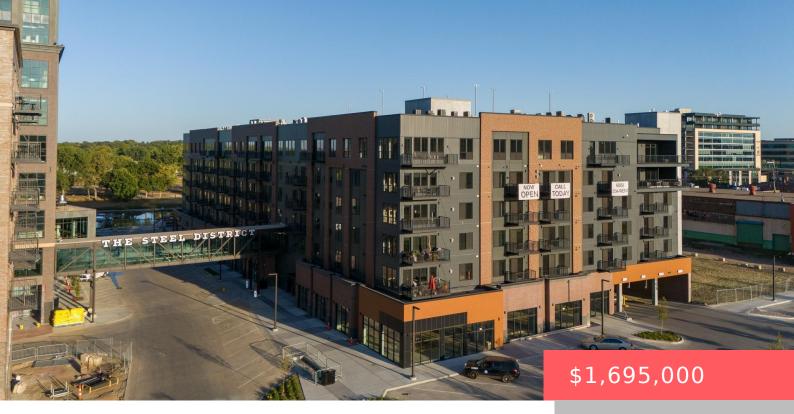

SIOUX FALLS, SD, 57104

https://harr-lemme.com

Unit 102 of Steel District Lofts In Lot 5A Tract 1 Sioux Steel Addition To The City Of Sioux Falls

- 2 beds
- 3 baths
- Condominium, Two Story
- New Construction,
- RESIDENTIAL
- Active
- 2130 sq ft