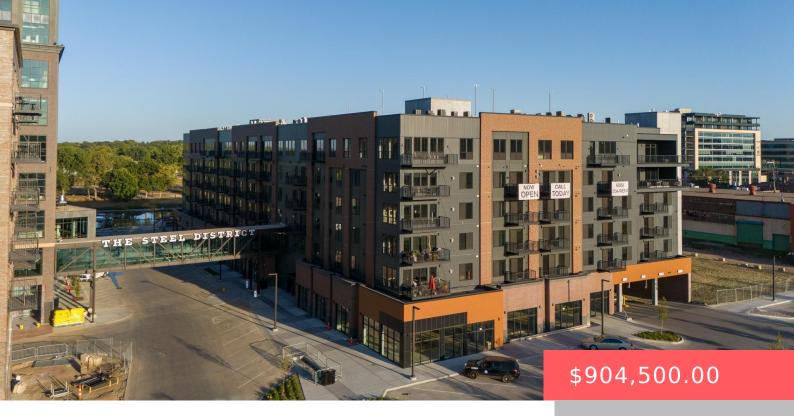

#### 151 E 4TH PL

https://harr-lemme.com

Unit 103 of Steel District Lofts In Lot 5A Tract 1 Sioux Steel Addition To The City Of Sioux Falls

- 2 heds
- 3 baths
- Condominium, Two Story
- New Construction, RESIDENTIAL
- Active. Active-New
- 2412 sa ft

#### **Basics**

Category: New Construction, RESIDENTIAL Type: Condominium, Two Story

Status: Active, Active-New Bedrooms: 2 beds

Bathrooms: 3 baths Floor level: 1232

**Area: 2412** sq ft **Year built:** 2024

## **Building Details**

Floor covering: Concrete, Other Basement: None

**Exterior material:** Other, Part Brick **Roof:** Other