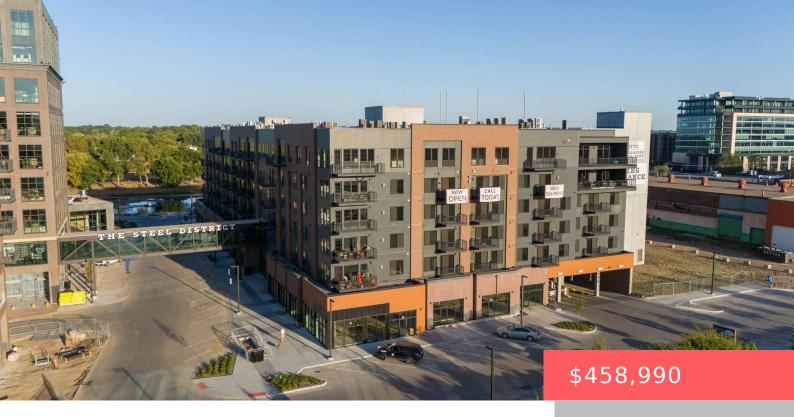

#### 151 E 4TH PL

https://harr-lemme.com

Unit 606 of Steel District Lofts In Lot 5A Tract 1 Sioux Steel Addition To The City Of Sioux Falls

- 2 beds
- 2 baths
- Condominium, Ranch
- New Construction, RESIDENTIAL
- Active. Active-New
- 1162 sa fi

#### **Basics**

Category: New Construction, RESIDENTIAL Type: Condominium, Ranch

Status: Active, Active-New Bedrooms: 2 beds

Bathrooms: 2 baths Floor level: 1162

**Area: 1162** sq ft **Year built: 2024 Lot size: 453** sq ft

# **Building Details**

Floor covering: Concrete Basement: None

**Exterior material:** Other, Part Brick **Roof:** Other