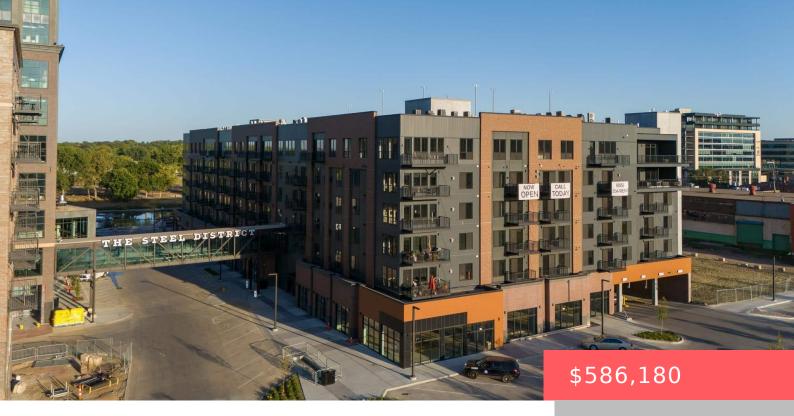

#### 151 E 4TH PL

https://harr-lemme.com

Unit 605 of Steel District Lofts In Lot 5A Tract 1 Sioux Steel Addition To The City Of Sioux Falls

- 2 heds
- 2 baths
- Condominium, Ranch
- New Construction, RESIDENTIAL
- Active. Active-New
- 1484 sa ft