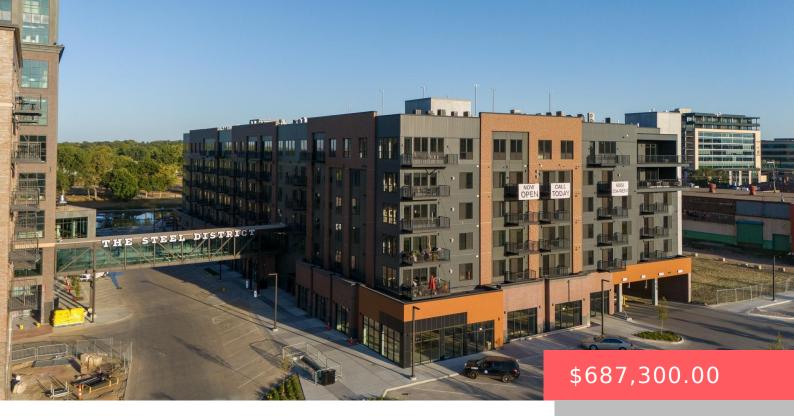

#### 151 E 4TH PL

https://harr-lemme.com

Unit 601 of Steel District Lofts In Lot 5A Tract 1 Sioux Steel Addition To The City Of Sioux Falls

- 3 heds
- 2 haths
- Condominium, Ranch
- New Construction, RESIDENTIAL
- Active. Active-New
- 1580 sa fi

#### **Basics**

Category: New Construction, RESIDENTIAL Type: Condominium, Ranch

Status: Active, Active-New Bedrooms: 3 beds

Bathrooms: 2 baths Floor level: 1580

**Area: 1580** sq ft **Lot size: 624** sq ft

## **Building Details**

Floor covering: Concrete Basement: None

**Exterior material:** Other, Part Brick **Roof:** Other