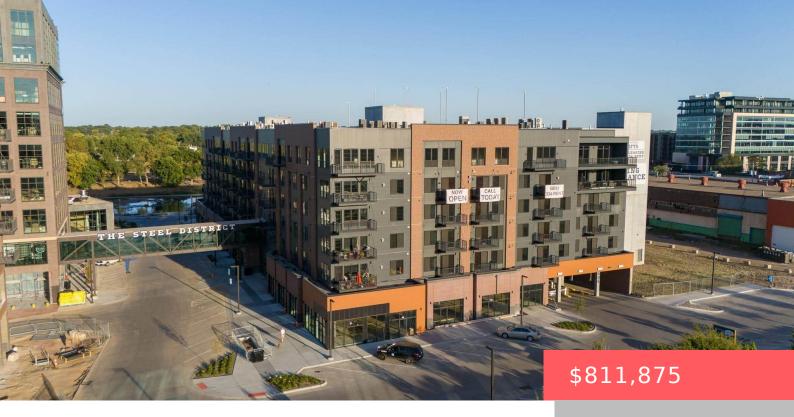

151 E 4TH PL https://harr-lemme.com

Unit 105 of Steel District Lofts In Lot 5A Tract 1 Sioux Steel Addition To The City Of Sioux Falls

- 2 beds
- 3 baths
- Condominium, Two Story
- New Construction
- Active, Active-New
- 2165 sq ft

Basics

Category: New Construction, RESIDENTIAL Status: Active, Active-New Bathrooms: 3 baths Area: 2165 sq ft Year built: 2024 Type: Condominium, Two Story Bedrooms: 2 beds Floor level: 876 Lot size: 785 sq ft

## **Building Details**

Floor covering: Concrete, Other Exterior material: Other, Part Brick Basement: None Roof: Other

#### **Amenities & Features**

Amenities: Comm Center, Exercise Room, Exterior Bldng Maint, Garbage, Lawn Care, Road Maint, Snow Removal