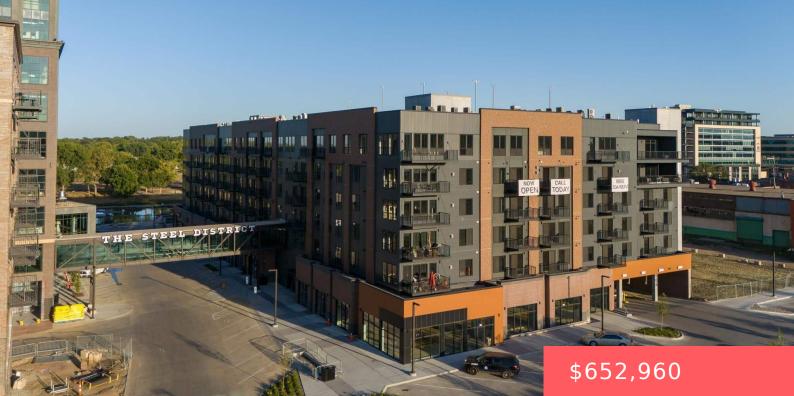

151 E 4TH PL https://harr-lemme.com

Unit 104 of Steel District Lofts In Lot 5A Tract 1 Sioux Steel Addition To The City Of Sioux Falls

- . . . .
- 2 baths
- Condominium, Two Story
- New Construction,
- Active. Active-New
- 1696 sq ft

Basics

Category: New Construction, RESIDENTIAL Status: Active, Active-New Bathrooms: 2 baths Area: 1696 sq ft Year built: 2024 Type: Condominium, Two Story Bedrooms: 1 bed Floor level: 678 Lot size: 564 sq ft

## **Building Details**

Floor covering: Concrete, Other Exterior material: Other, Part Brick Basement: None Roof: Other

#### **Amenities & Features**

Amenities: Comm Center, Exercise Room, Exterior Bldng Maint, Garbage, Lawn Care, Road Maint, Snow Removal