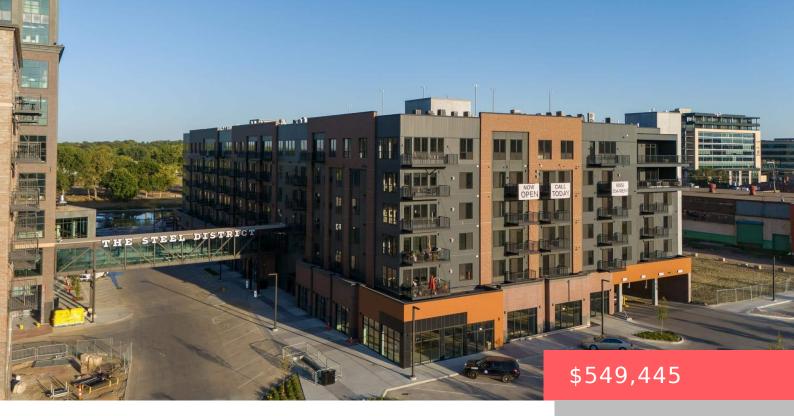

#### 151 E 4TH PL

https://harr-lemme.com

Unit 613 of Steel District Lofts In Lot 5A Tract 1 Sioux Steel Addition To The City Of Sioux Falls

- 2 heds
- 2 haths
- Condominium, Ranch
- New Construction, RESIDENTIAL
- Active. Active-New
- 1391 sa ft

#### **Basics**

Category: New Construction, RESIDENTIAL Type: Condominium, Ranch

**Status:** Active, Active-New **Bedrooms: 2** beds

Bathrooms: 2 baths Floor level: 1391

**Area: 1391** sq ft **Year built:** 2024

## **Building Details**

Floor covering: Concrete Basement: None

**Exterior material:** Other, Part Brick **Roof:** Other