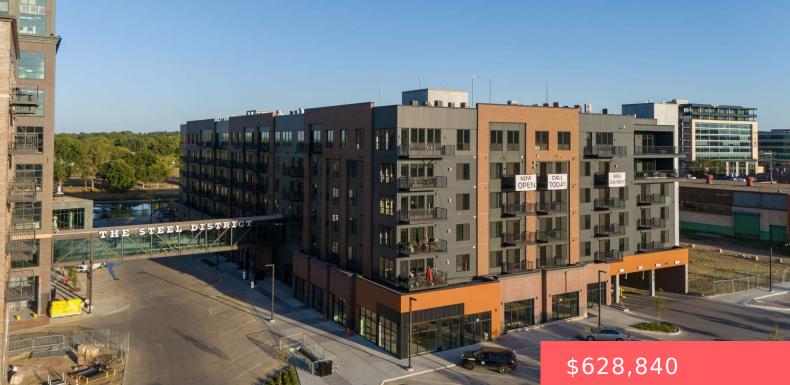

151 E 4TH PL https://harr-lemme.com

Unit 607 of Steel District Lofts In Lot 5A Tract 1 Sioux Steel Addition To The City Of Sioux Falls

- Z beas
- 2 baths
- Condominium, Ranch
- New Construction,
- Active, Active-New
- 1592 sq ft

Basics

Category: New Construction, RESIDENTIAL Status: Active, Active-New Bathrooms: 2 baths Area: 1592 sq ft Year built: 2024 Type: Condominium, Ranch Bedrooms: 2 beds Floor level: 1592 Lot size: 569 sq ft

## **Building Details**

Floor covering: Concrete Exterior material: Other, Part Brick Basement: None Roof: Other

### **Amenities & Features**

**Amenities:** Comm Center, Exercise Room, Exterior Bldng Maint, Garbage, Lawn Care, Road Maint, Snow Removal