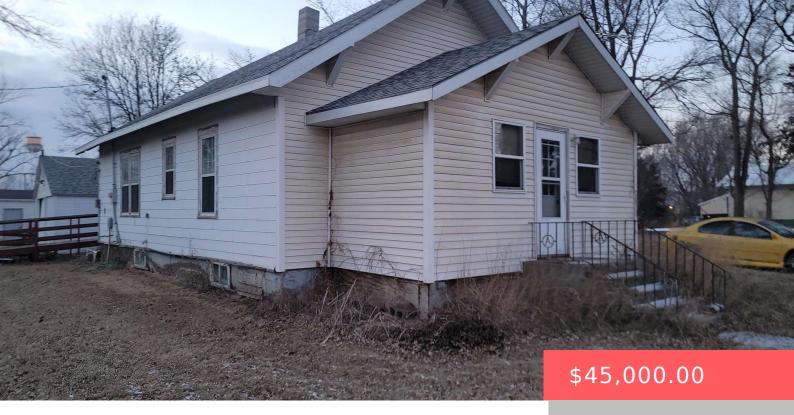

### **151 S CHURCH ST**

https://harr-lemme.com

LOT 5 BLOCK 34 CANOVA VILLAGE-OP & S1/2 OF LOT 4 BLOCK 34 CANOVA VILLAGE-OP

- 2 hads
- 1 bath
- Ranch, Single Family
- None, RESIDENTIAL
- Active. Active-New
- 864 sq ft

## **Building Details**

Floor covering: Carpet, Laminate Basement: Full

**Exterior material:** Vinyl Roof: Shingle Composition

Parking: Detached