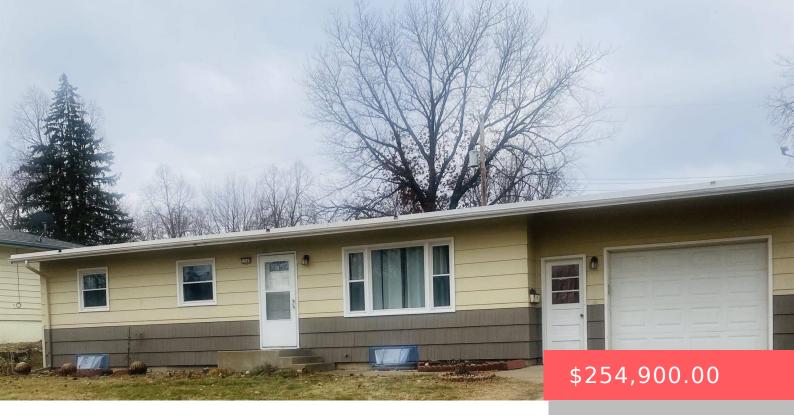

#### **1509 S BRUCE RD**

https://harr-lemme.com

Block 6 Lot 5 Riverdale 2ndAddn to city of SF

- 3 beds
- 2 baths
- Ranch, Single Family
- None, RESIDENTIAL
- Active, Active-New
- 1200 sq ft

#### Basics

Category: None, RESIDENTIAL Status: Active, Active-New Bathrooms: 2 baths Floor level: 1068 Lot size: 7884 sq ft Type: Ranch, Single Family Bedrooms: 3 beds Total rooms: 7 Area: 1200 sq ft Year built: 1962

## **Building Details**

Floor covering: Carpet, Wood Exterior material: Wood Parking: Attached Basement: Full Roof: Other