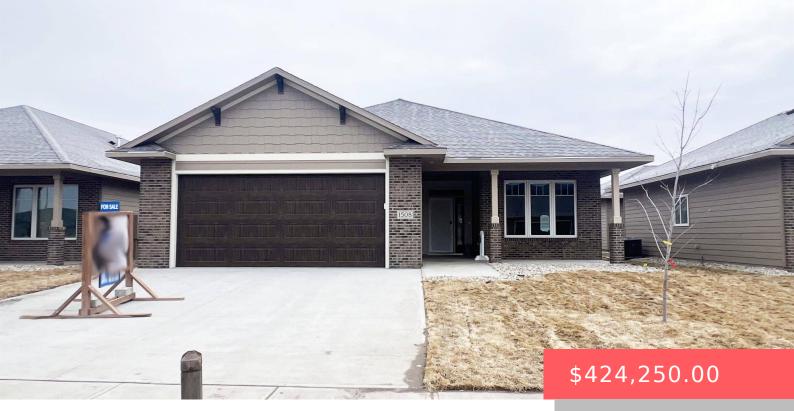

**1508 S MEADOWLAND AVE** 

https://harr-lemme.com

Lot 16 Blk 12 of the Discovery Park addition to the City of Sioux Falls, Minnehaha County, SD

- 2 beds
- 2 baths
- Ranch, Single Family
- New Construction RESIDENTIAL
- Active, Active-New
- 1494 sq ft

#### Basics

Category: New Construction, RESIDENTIAL Status: Active, Active-New Bathrooms: 2 baths Floor level: 1494 Lot size: 6588 sq ft Type: Ranch, Single Family Bedrooms: 2 beds Total rooms: 10 Area: 1494 sq ft Year built: 2025

## **Building Details**

Floor covering: Carpet, Other Exterior material: Full Brick Front, Hard Board Parking: Attached

Basement: None
Roof: Shingle Composition