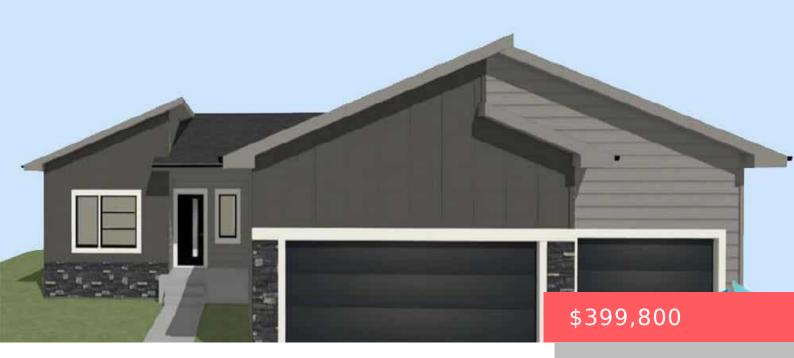

## SIOUX FALLS, SD, 57106

https://harr-lemme.com

Lot 3, Block 6, Pine Knoll Addition

**Amanda Treloar** 

- 2 heds
- 2 baths
- Ranch, Single Family
- New Construction, RESIDENTIAL
- Active
- 1180 sq ft

#### **Basics**

Category: New Construction, RESIDENTIAL Type: Ranch, Single Family

Status: Active Bedrooms: 2 beds

Bathrooms: 2 baths Total rooms: 6

**Floor level:** 1180 sq ft

**Lot size: 8525** sq ft **Year built:** 2025

## **Building Details**

Basement: Full Exterior material: Hard Board, Stone/Stone Veneer

**Roof:** Shingle Composition Parking: Attached