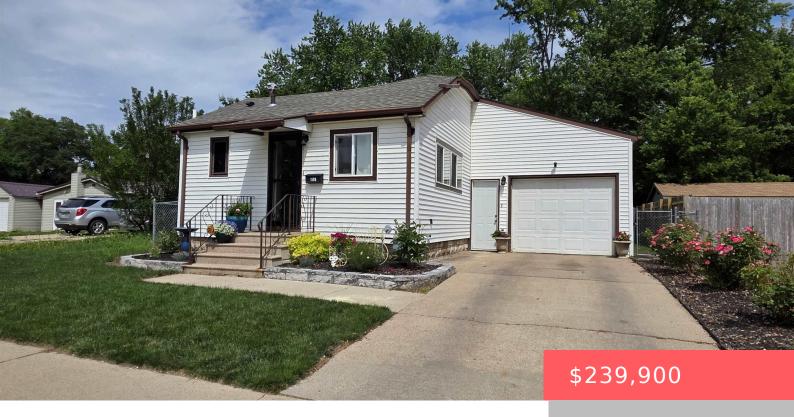

### SIOUX FALLS, SD, 57103

https://harr-lemme.com

Lot 9 Block 10 Sherman's North Addition to City of Sioux Falls

- 1 bed
- 1 bath
- Ranch, Single Family
- None, RESIDENTIAL
- Active
- 1192 sq ft

#### **Basics**

Category: None, RESIDENTIAL Type: Ranch, Single Family

Status: Active Bedrooms: 1 bed

Bathrooms: 1 bath Total rooms: 7
Floor level: 818 Area: 1192 sq ft

**Lot size: 5808** sq ft **Year built:** 1941

## **Building Details**

Floor covering: Wood Exterior material: Vinyl

**Roof:** Shingle Composition Parking: Attached