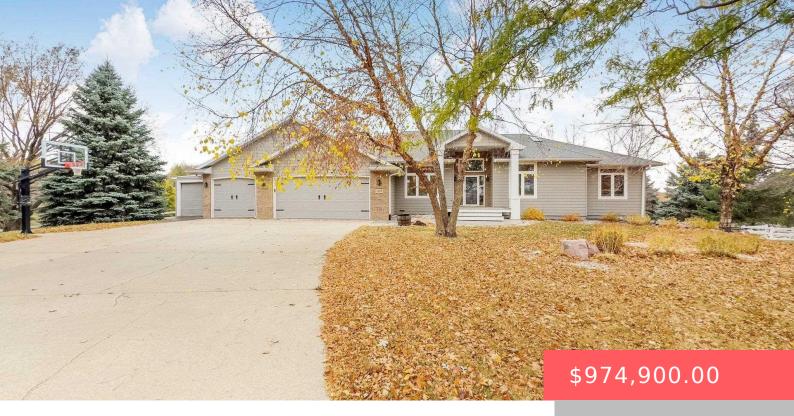

### 1505 S SIERRA CIR

https://harr-lemme.com

Lot 24, Block 2 Splitrock Heights 3rd Addn, Minnehaha County

- 5 heds
- 5 haths
- Ranch, Single Family
- Outside City Limits, RESIDENTIAL
- Active, Active-New
- 4703 sa ft

#### **Basics**

Category: Outside City Limits, RESIDENTIAL Type: Ranch, Single Family

Status: Active, Active-New Bedrooms: 5 beds

Bathrooms: 5 baths

Floor level: 2603

Area: 4703 sq ft

**Lot size: 57281** sq ft **Year built:** 1998

## **Building Details**

Floor covering: Laminate, Marble, Wood Basement: Full

**Exterior material:** Cement Hardboard, Part Brick **Roof:** Shingle Composition

**Parking:** Attached