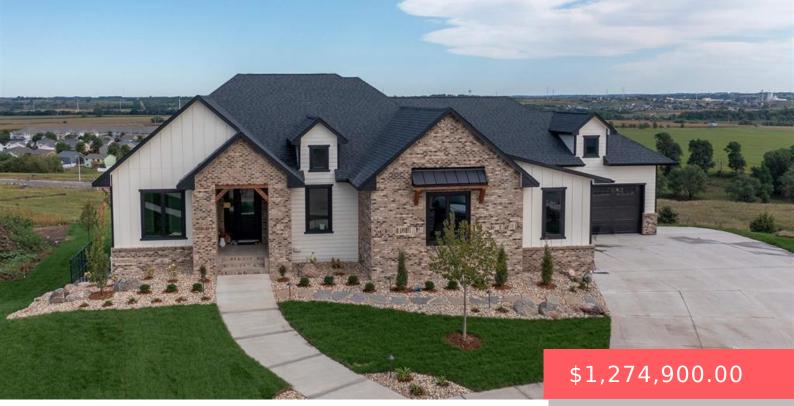

#### **1504 W RIVER BEND CIR**

https://harr-lemme.com

# LOT 9 BLOCK 16 THE BLUFFS ADDITION AN ADDITION TO THE CITY OF BRANDON

- 6 beds
- 5 baths
- Ranch, Single Family
- None, RESIDENTIAL
- Active
- 5131 sq ft

#### Basics

Category: None, RESIDENTIAL Status: Active Bathrooms: 5 baths Floor level: 2746 Lot size: 43560 sq ft Type: Ranch, Single Family Bedrooms: 6 beds Total rooms: 12 Area: 5131 sq ft Year built: 2022

# **Building Details**

Floor covering: Carpet, Vinyl Exterior material: Hard Board, Stone/Stone Veneer Parking: Attached

Basement: Full
Roof: Shingle Composition