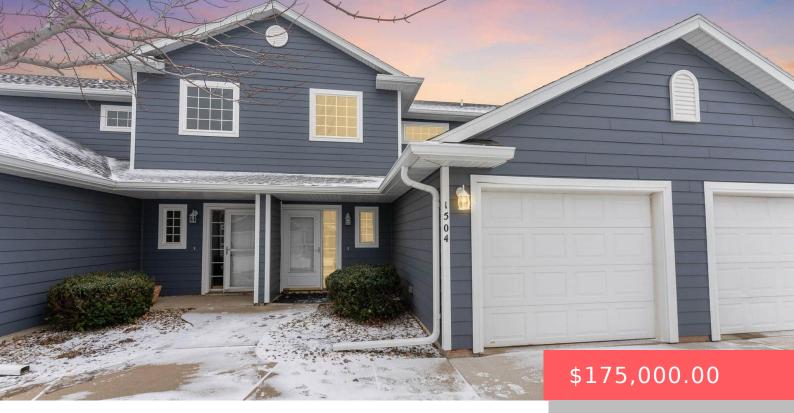

#### **1504 N CONIFER PL**

https://harr-lemme.com

Unit 43;Aspen Heights Condos;Lots 1-17,18A,19A,20 & 21;Blk 1 Aspen H Eights Addn to Sioux Falls

- 2 beds
- 1 bath
- Condominium, Other
- None, RESIDENTIAL
- Active-New
- 1130 sq ft

#### Basics

Category: None, RESIDENTIAL Status: Active-New Bathrooms: 1 bath Floor level: 1130 Lot size: 4469 sq ft

Type: Condominium, Other Bedrooms: 2 beds Total rooms: 5 Area: 1130 sq ft Year built: 2006

## **Building Details**

Floor covering: Carpet, Vinyl Exterior material: Hard Board Parking: Attached

Basement: None
Roof: Shingle Composition