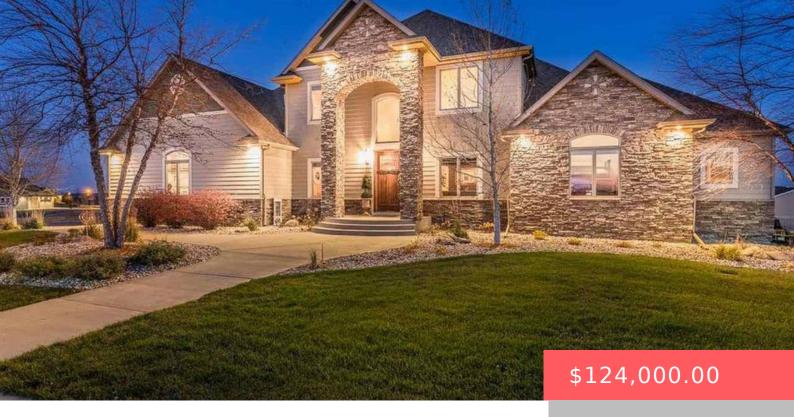

### 1503 S SPRING AVE

https://harr-lemme.com

Lot 3, Block 47, Jamesons sub E 92' S1/2 2 & E 92'

- 3 heds
- 3 baths
- 1.5 Story, Single Family
- None, RESIDENTIAL
- Sold
- 1698 sq ft

#### **Basics**

Category: None, RESIDENTIAL Type: 1.5 Story, Single Family

Status: Sold Bedrooms: 3 beds

**Bathrooms: 3** baths **Total rooms:** 9

Floor level: 960 Area: 1698 sq ft

**Lot size: 6072** sq ft **Year built:** 1925