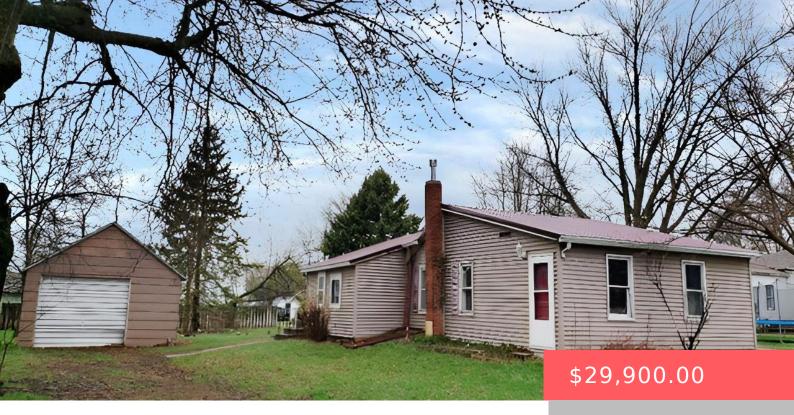

**1503 RUTHVEN ST** 

https://harr-lemme.com

North Ruthven Lot 17 Block 24

- 1 bed
- 1 bath
- Ranch, Single Family
- None, RESIDENTIAL
- Active
- 1016 sq ft

#### Basics

Category: None, RESIDENTIAL Status: Active Bathrooms: 1 bath Floor level: 1016 Lot size: 8712 sq ft Type: Ranch, Single Family Bedrooms: 1 bed Total rooms: 5 Area: 1016 sq ft Year built: 1900

# **Building Details**

Floor covering: Other Exterior material: Other Parking: Detached

Basement: None
Roof: Other