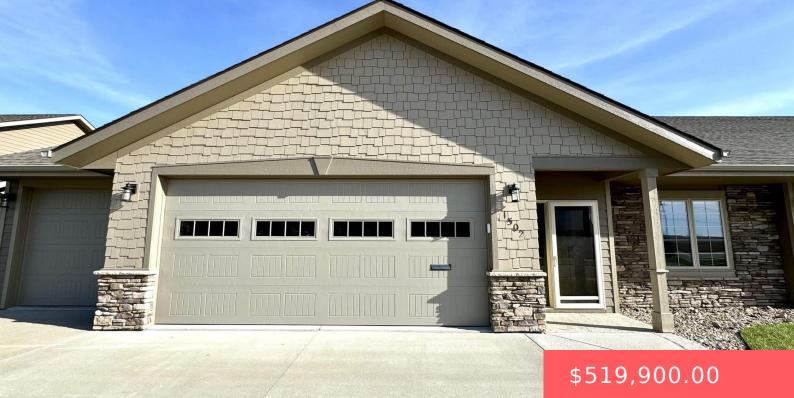

#### **1502 SUMMIT LN**

https://harr-lemme.com

#### N58.5' LT 17 BLK 2 SUMMIT HEIGHTS ADDN

- 2 hoth
- Other Twin Hor
- None. RESIDENTIAL
- Active-New
- 3100 sq ft

### Basics

Category: None, RESIDENTIAL Status: Active-New Bathrooms: 3 baths Floor level: 1800 Lot size: 100 sq ft

Type: Other, Twin Home Bedrooms: 3 beds Total rooms: 12 Area: 3100 sq ft Year built: 2019