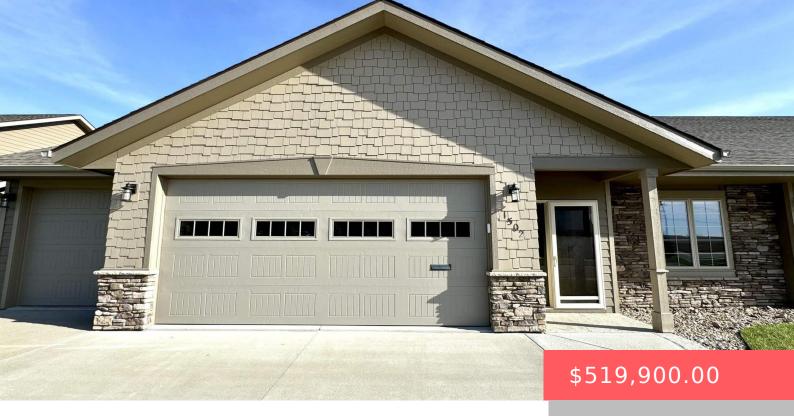

#### 1502 SUMMIT LN

https://harr-lemme.com

N58.5' LT 17 BLK 2 SUMMIT HEIGHTS ADDN

- 3 hads
- 3 baths
- Other, Twin Home
- None, RESIDENTIAL
- Active
- 3100 sq ft

#### **Basics**

Category: None, RESIDENTIAL Type: Other, Twin Home

Status: Active Bedrooms: 3 beds

**Bathrooms: 3** baths **Total rooms:** 12

Floor level: 1800 Area: 3100 sq ft

**Lot size: 100** sq ft **Year built:** 2019

# **Building Details**

Floor covering: Carpet, Laminate, Tile, Vinyl Basement: Full

**Exterior material:** Part Brick, Wood **Roof:** Shingle Composition

Parking: Attached