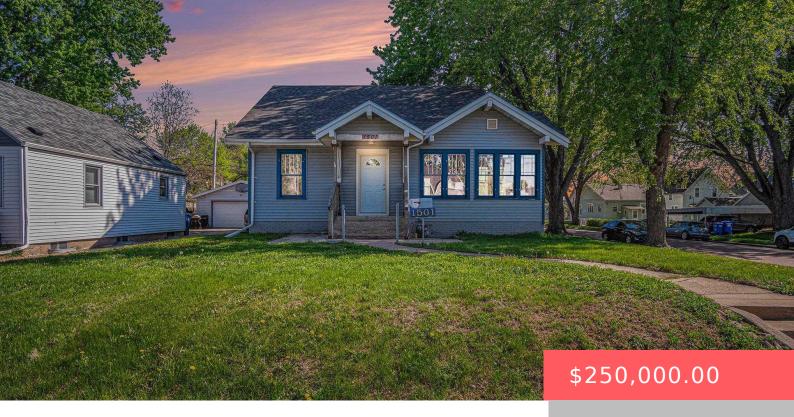

#### **1501 E 6TH ST** https://harr-lemme.com

### W 50` Nw14 Block 13 East Sioux Falls Addn In City Of Sioux Falls

- 4 beds
- 1 bath
- 1.5 Story, Single Family
- None, RESIDENTIAL
- Active-New
- 1647 sq ft

### Basics

Category: None, RESIDENTIAL Status: Active-New Bathrooms: 1 bath Floor level: 1359 Lot size: 6599 sq ft

Type: 1.5 Story, Single Family Bedrooms: 4 beds Total rooms: 8 Area: 1647 sq ft Year built: 1920