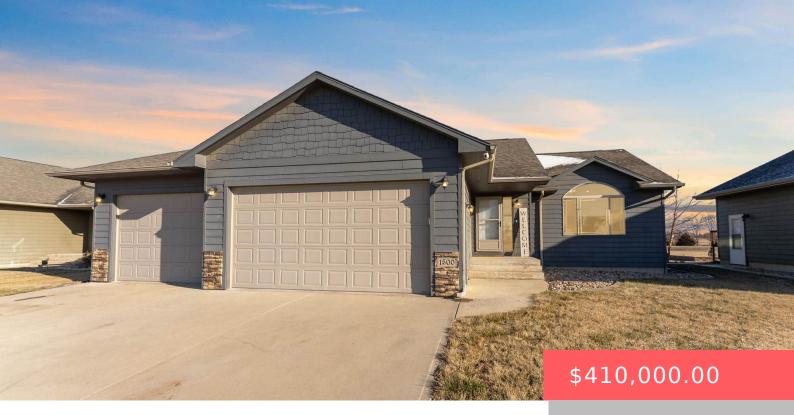

#### 1500 W 26TH ST

https://harr-lemme.com

LT 6 BLK 1 WESTBROOK ESTATES, CITY & COUNTY of YANKTON, SD

- 1 hads
- 3 baths
- Ranch, Single Family
- None, RESIDENTIAL
- Active, Active-New
- 2257 sq ft

#### **Basics**

Category: None, RESIDENTIAL Type: Ranch, Single Family

Status: Active, Active-New Bedrooms: 4 beds

Bathrooms: 3 baths

Floor level: 1188

Total rooms: 11

Area: 2257 sq ft

**Lot size: 8160** sq ft **Year built:** 2016

# **Building Details**

Floor covering: Carpet, Tile, Wood Basement: Full

Exterior material: Hard Board Roof: Shingle Composition

Parking: Attached