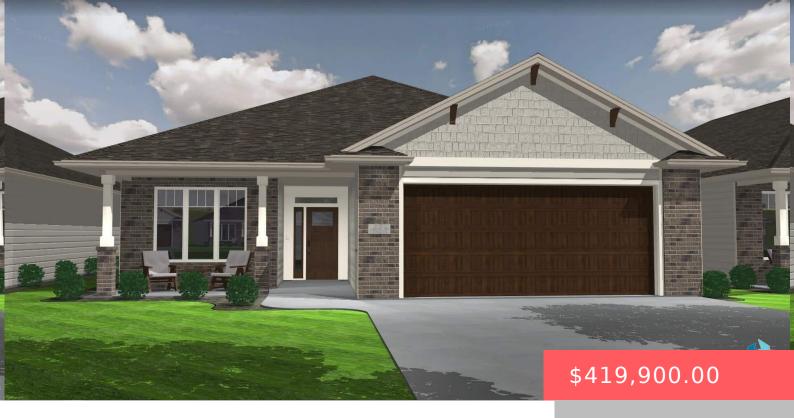

#### **1500 S MEADOWLAND AVE**

https://harr-lemme.com

Lot 18 Blk 12 of the Discovery Park addition to the City of Sioux Falls, Minnehaha County, SD

- 2 beds
- 2 baths
- Ranch, Single Family
- New Construction, RESIDENTIAL
- Active, Active-New
- 1483 sa ft

### **Basics**

Category: New Construction, RESIDENTIAL Type: Ranch, Single Family

Status: Active, Active-New Bedrooms: 2 beds

Bathrooms: 2 baths Total rooms: 10

Floor level: 1483 Area: 1483 sq ft

**Lot size: 8431** sq ft **Year built:** 2025

### **Building Details**

Floor covering: Carpet, Other Basement: None

**Exterior material:** Full Brick Front, Hard Board **Roof:** Shingle Composition

Parking: Attached