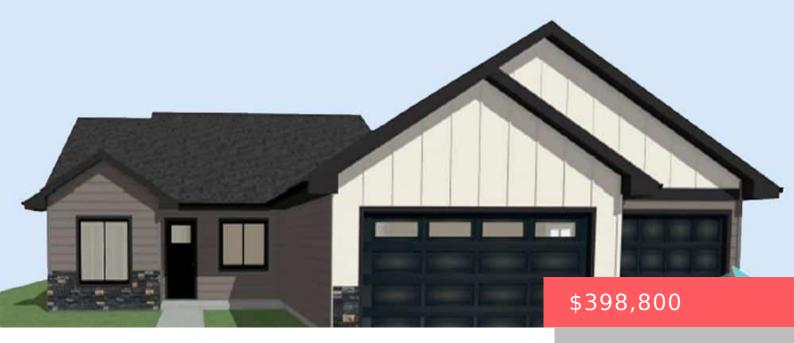

## SIOUX FALLS, SD, 57106

https://harr-lemme.com

Lot 1, Block 7, Pine Knoll Addition

**Amanda Treloar** 

- 3 heds
- 2 haths
- Other, Single Family
- New Construction, RESIDENTIAL
- Active
- 1306 sq ft

#### **Basics**

Category: New Construction, RESIDENTIAL Type: Other, Single Family

Status: Active Bedrooms: 3 beds

**Bathrooms: 2** baths **Total rooms:** 7

**Floor level:** 1306 sq ft

**Lot size: 8956** sq ft **Year built:** 2025

## **Building Details**

Basement: None Exterior material: Hard Board, Stone/Stone Veneer

**Roof:** Shingle Composition Parking: Attached