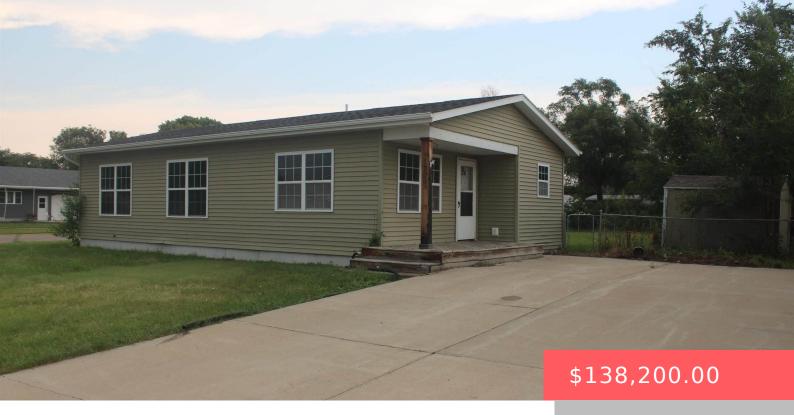

#### **1500 E PARK ST**

https://harr-lemme.com

Wells Second Addition Block 105 lots 16 thru 19

- 3 heds
- 1 bath
- Ranch, Single Family
- None, RESIDENTIAL
- Active, Active Contingent Misc. Active-New
- 1000 sq ft

#### **Basics**

Category: None, RESIDENTIAL Type: Ranch, Single Family

**Status:** Active, Active - Contingent Misc, Active-New **Bedrooms: 3** beds

Bathrooms: 1 bath

Floor level: 1000

Area: 1000 sq ft

**Lot size: 11616** sq ft **Year built:** 2008

## **Building Details**

Floor covering: Carpet, Laminate Basement: Crawl Space

Exterior material: Vinyl