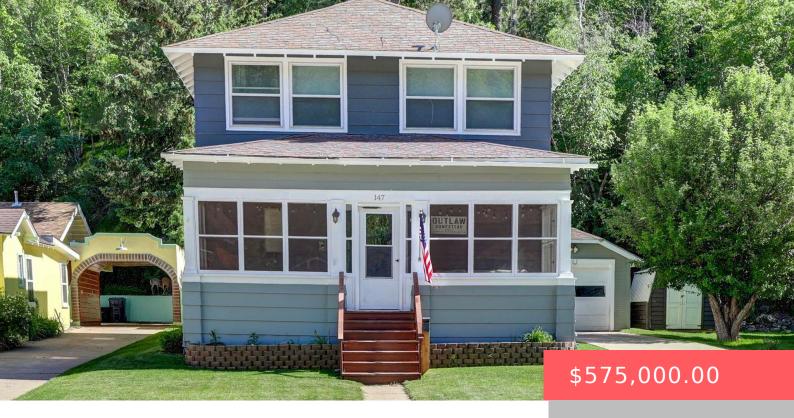

### **147 CHARLES ST**

https://harr-lemme.com

Original Town Deadwood Lots 25 & 27 Blk 77 & vacated Stewart S

- 3 heds
- 2 baths
- Single Family, Two Story
- None, RESIDENTIAL
- Active, Active-New
- 1839 sq ft

#### **Basics**

Category: None, RESIDENTIAL Type: Single Family, Two Story

Status: Active, Active-New Bedrooms: 3 beds

**Bathrooms: 2** baths **Total rooms:** 6

Floor level: 862 Area: 1839 sq ft

**Lot size: 9050** sq ft **Year built:** 1932

## **Building Details**

Floor covering: Carpet, Laminate, Vinyl, Wood Basement: Full

**Exterior material:** Wood **Roof:** Shingle Composition

Parking: Detached