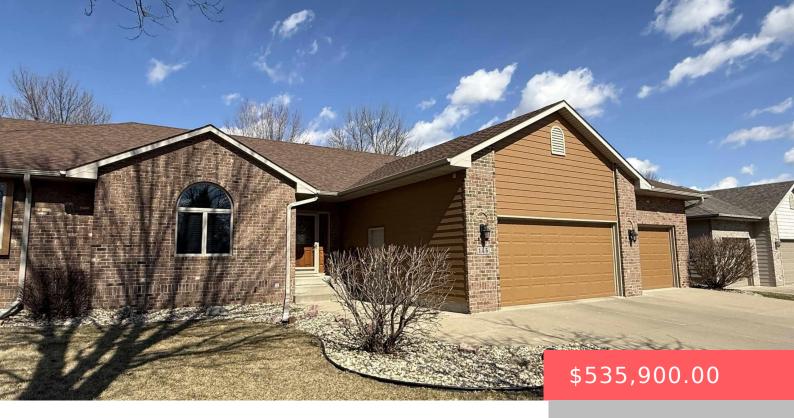

#### **145 W DORAL CT**

https://harr-lemme.com

Tract B Lot 9 Block 14 Prairie Green Addition to the City of Sioux Falls

- 3 heds
- 3 baths
- Ranch, Twin Home
- None, RESIDENTIAL
- Active-New
- 2608 sq ft

#### **Basics**

Category: None, RESIDENTIAL Type: Ranch, Twin Home

Status: Active-New Bedrooms: 3 beds

Bathrooms: 3 baths

Floor level: 1562

Total rooms: 10

Area: 2608 sq ft

Lot size: 8130 sq ft Year built: 2000

# **Building Details**

Floor covering: Carpet, Ceramic, Wood Basement: Full

**Exterior material:** Cement Hardboard, Part Brick **Roof:** Shingle Composition

Parking: Attached