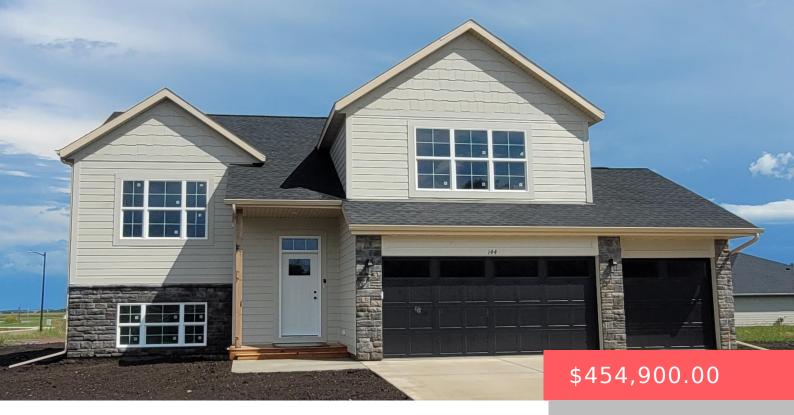

#### **144 MYDLAND DR**

https://harr-lemme.com

Lot 1 - Blk 5 - Mydland Estates Add - Hsbg

- 5 hads
- 3 baths
- Multi Level, Single Family
- None, RESIDENTIAL
- Active. Active-New
- 2579 sq ft

#### **Basics**

Category: None, RESIDENTIAL Type: Multi Level, Single Family

Status: Active, Active-New Bedrooms: 5 beds

Bathrooms: 3 baths Total rooms: 10

Floor level: 1393 Area: 2579 sq ft

**Lot size: 13920** sq ft **Year built:** 2024

# **Building Details**

Floor covering: Carpet, Vinyl Basement: Full

**Exterior material:** Hard Board, Stone/Stone Veneer **Roof:** Shingle Composition

Parking: Attached