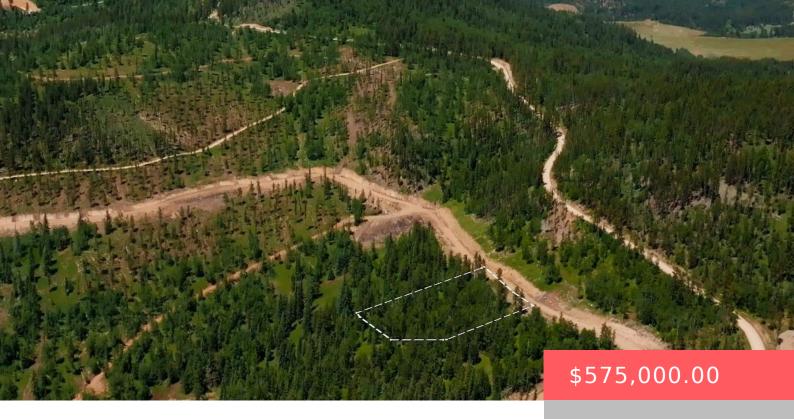

## **144 DEER MOUNTAIN RD**

https://harr-lemme.com

TBD

- Resi Over 1 acre
- Building Eligibility, LOTS & LAND, Outside City Limits
- Active, Active-New

## **Basics**

**Category:** Building Eligibility, LOTS & LAND, Outside City Limits **Type:** Resi Over 1 acre

**Status:** Active, Active-New **Lot size: 83635** sq ft