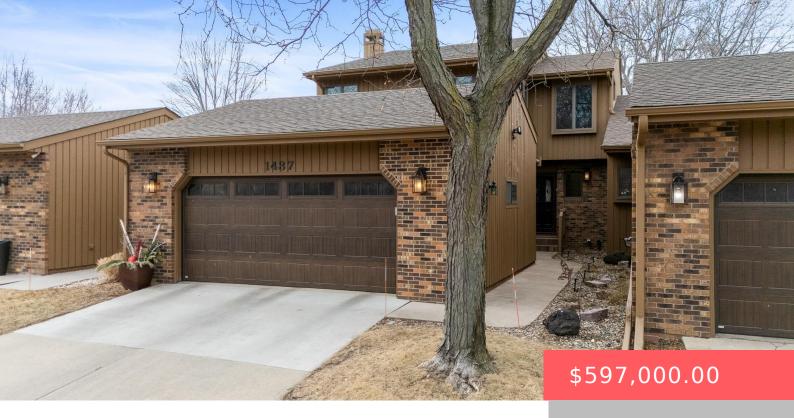

### 1437 S WESTWARD HO PL

https://harr-lemme.com

Lot 3 Blk 5 Westward Ho Townhomes to City of Sioux Falls

- 3 heds
- 3 haths
- Town Home, Two Story
- None, RESIDENTIAL
- Active-New
- 3111 sq ft

#### **Basics**

Category: None, RESIDENTIAL Type: Town Home, Two Story

Status: Active-New Bedrooms: 3 beds
Bathrooms: 3 baths
Total rooms: 10

Floor level: 1068 Area: 3111 sq ft

**Lot size: 3180** sq ft **Year built:** 1983

## **Building Details**

Floor covering: Carpet, Tile, Wood Basement: Full

**Exterior material:** Wood **Roof:** Shingle Composition

Parking: Attached