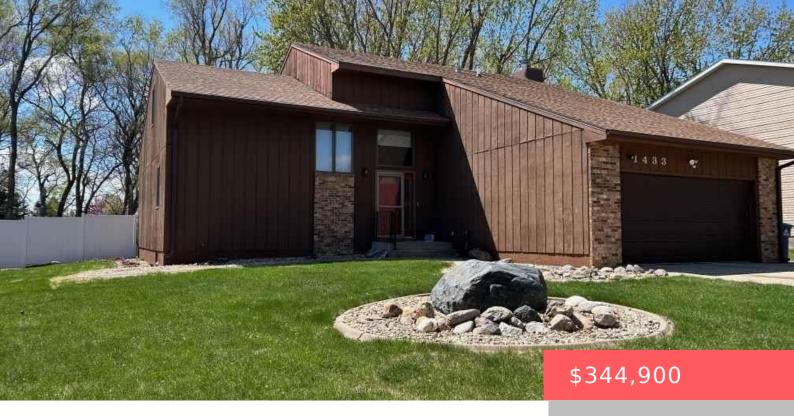

## MITCHELL, SD, 57301

https://harr-lemme.com

LT 11 BLK 5 LAKEVIEW 1ST ADDN-SW City of Mitchell, Davison Co SD

**Justin Morrison** 

- 1 hods
- 3 haths
- 1.5 Story, Single Family
- None, RESIDENTIAL
- Active
- 3009 sq ft

#### **Basics**

Category: None, RESIDENTIAL Type: 1.5 Story, Single Family

Status: Active Bedrooms: 4 beds

Bathrooms: 3 baths Total rooms: 12

Floor level: 1332 Area: 3009 sq ft

**Lot size: 10820** sq ft **Year built:** 1985

# **Building Details**

Basement: Full Exterior material: Wood

**Roof:** Shingle Composition Parking: Attached

### **Amenities & Features**

Features: Vaulted Ceiling