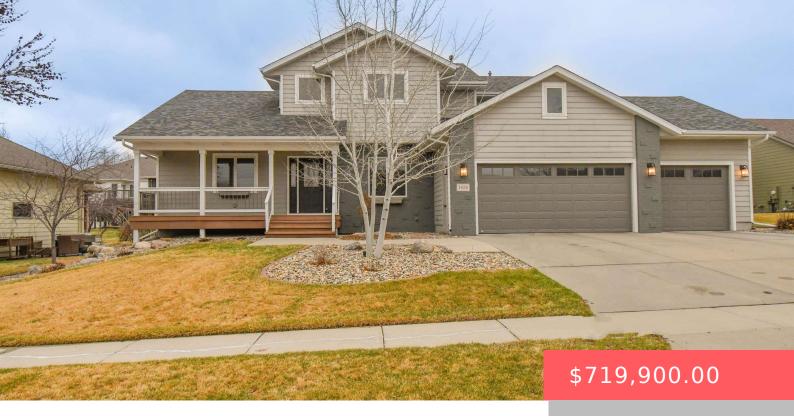

### **1424 W WATERSTONE DR**

https://harr-lemme.com

Lot 14 Block 9 Heather Ridge II Addn to City of Sioux Falls

- 6 hads
- 4 baths
- Single Family, Two Story
- None, RESIDENTIAL
- Active-New
- 3727 sq ft

#### **Basics**

Category: None, RESIDENTIAL Type: Single Family, Two Story

Status: Active-New Bedrooms: 6 beds
Bathrooms: 4 baths Total rooms: 18

Floor level: 1504 Area: 3727 sq ft

**Lot size: 10997** sq ft **Year built:** 2007

# **Building Details**

Floor covering: Carpet, Tile, Wood Basement: Full

**Exterior material:** Cement Hardboard, Part Brick **Roof:** Shingle Composition

Parking: Attached