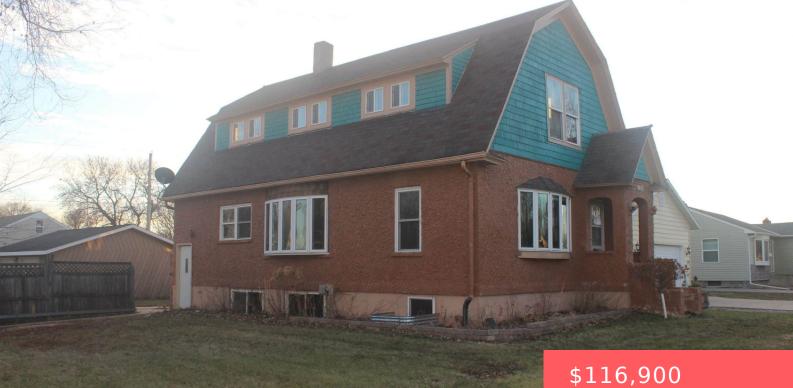

#### ABERDEEN, SD, 57401

https://harr-lemme.com

Lot 1 Block 5 Draegers & Yeagers Addition

#### Basics

Category: None, RESIDENTIAL Status: Active Bathrooms: 2 baths Floor level: 912 Lot size: 6800 sq ft Type: Single Family, Two Story Bedrooms: 4 beds Total rooms: 11 Area: 2234 sq ft Year built: 1924