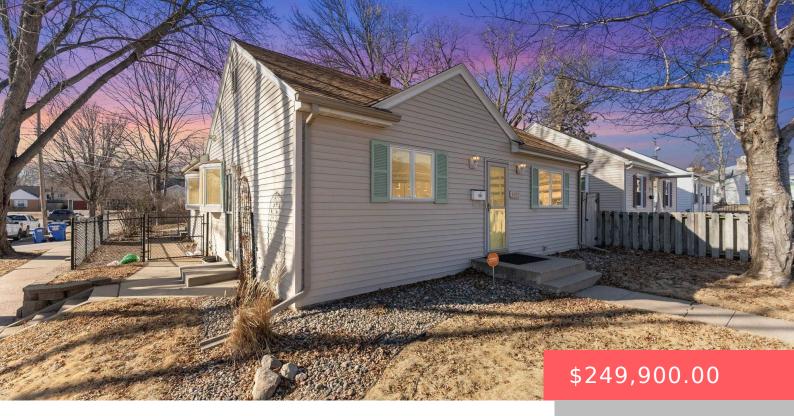

### **1421 S LAKE AVE**

https://harr-lemme.com

Hayward & Rowland Sub Blks C & D S1/3 SE 1/4 Blk 20 of Haywards Addn

- 2 heds
- 1 bath
- Ranch, Single Family
- None, RESIDENTIAL
- Active, Active Contingent Misc. Active-New
- 1304 sa ft

### **Basics**

Category: None, RESIDENTIAL Type: Ranch, Single Family

**Status:** Active, Active - Contingent Misc, Active-New **Bedrooms: 2** beds

Bathrooms: 1 bath

Floor level: 944

Area: 1304 sq ft

**Lot size: 5436** sq ft **Year built:** 1948

## **Building Details**

Floor covering: Carpet, Vinyl Basement: Full

**Exterior material:** Vinyl **Roof:** Shingle Composition

Parking: Detached